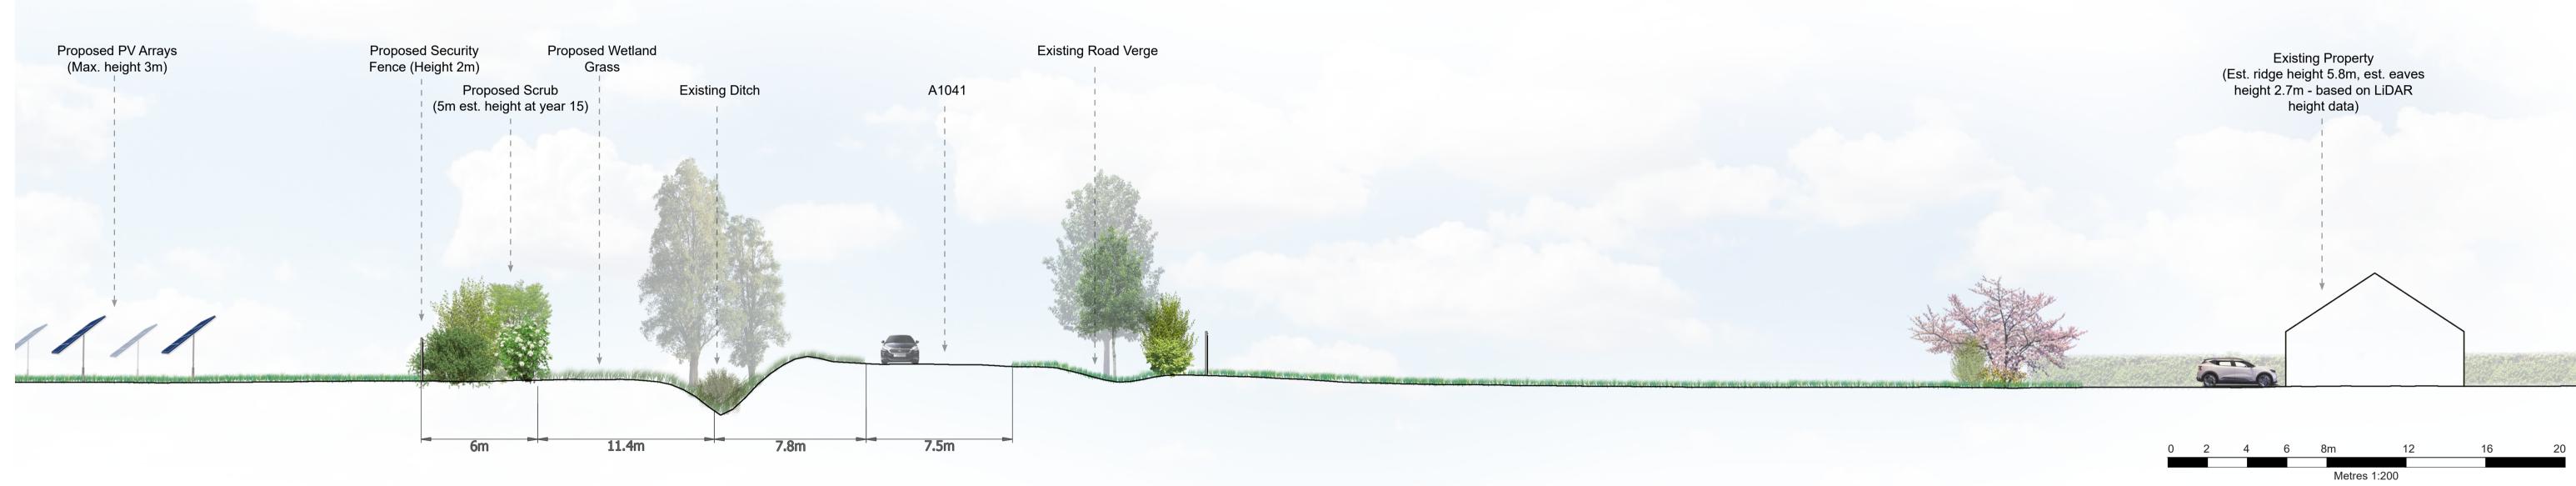

## **ILLUSTRATIVE SECTION 1A** Existing Field Proposed PV Arrays Chestercourt Lane **Proposed Security** Proposed Hedgerow (Max. height 3m) (3m est. height at year 15) Fence (Height 2m) Proposed Tussock **Proposed Access** Grassland **ILLUSTRATIVE SECTION 1B** Proposed PV Arrays **Proposed Wetland Existing Road Verge Proposed Security** Existing Property (Est. ridge height 5.8m, est. eaves height 2.7m - based on LiDAR (Max. height 3m) Fence (Height 2m) Grass Proposed Scrub **Existing Ditch** A1041 (5m est. height at year 15) height data)

HELIOS RENEWABLE ENERGY PROJECT

ILLUSTRATIVE LANDSCAPE SECTIONS

SECTION 1: A1041 TO CHESTERCOURT LANE, NORTH-WEST OF CAMBLESFORTH

FIGURE 7.24

Scale

1:200 @ A1

Date

JUNE 2024

PINS Document Number: EN010140/APP/6.2.7.25

Pursuant to:

APFP Regulation 5(2)(a)

Environmental Statement Figure 7.25: Illustrative Landscape Sections – Section 1: A1041 to Chestercourt Lane, North-West of Camblesforth