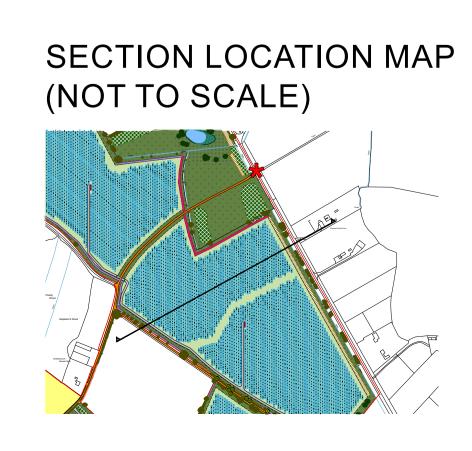

HELIOS RENEWABLE ENERGY PROJECT

ILLUSTRATIVE LANDSCAPE SECTIONS

SECTION 1: A1041 TO CHESTERCOURT LANE, NORTH-WEST OF CAMBLESFORTH

FIGURE 7.24

Scale

1:200 @ A1

Date

JUNE 2024

PINS Document Number: EN010140/APP/6.2.7.25

Pursuant to:

APFP Regulation 5(2)(a)

Environmental Statement Figure 7.25: Illustrative Landscape Sections – Section 1: A1041 to Chestercourt Lane, North-West of Camblesforth